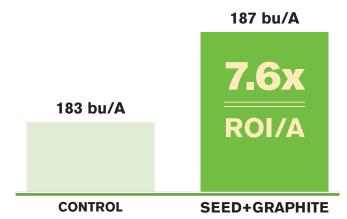

 $n{=}20,80 \ replications, trials \ located \ in$  IA, IL, KS, MN, NE, OH, SD, TN, WI, MD. Data on file.

53 bu/A

14x

ROI/A

CONTROL SEED+GRAPHITE

n=20, 80 replications, trials located in IA, IL, KS, MN, NE, OH, SD, TN, WI, MD. Data on file.